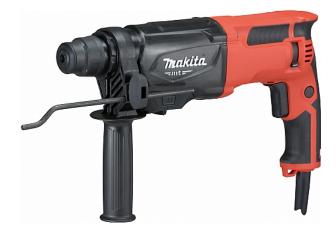

## Product information Rotary Hammer SDS+

## M8701

| 32 mm        |
|--------------|
| 13 mm        |
| 26 mm        |
| 68 mm        |
| 80 mm        |
| 1            |
| 2.3 J        |
| SDS-PLUS     |
| 0 - 4500 bpm |
| 800 w        |
| 0 - 1200 rpm |
| 2.7 kg       |
|              |

- Re-located operating mode lever for increased protection and durability
- Improved bit guide for increased bit stability during drilling applications
- Ergonomic soft grip
- Torque limiter
- Forward/reverse rotation
- 3-mode operation for "Rotation Only", "Hammering with Rotation" or "Hammering Only"
- Variable speed control trigger.
- One-touch sliding chuck for easy bit changes.
- Depth stop
- Lock on function
- Double Insulation